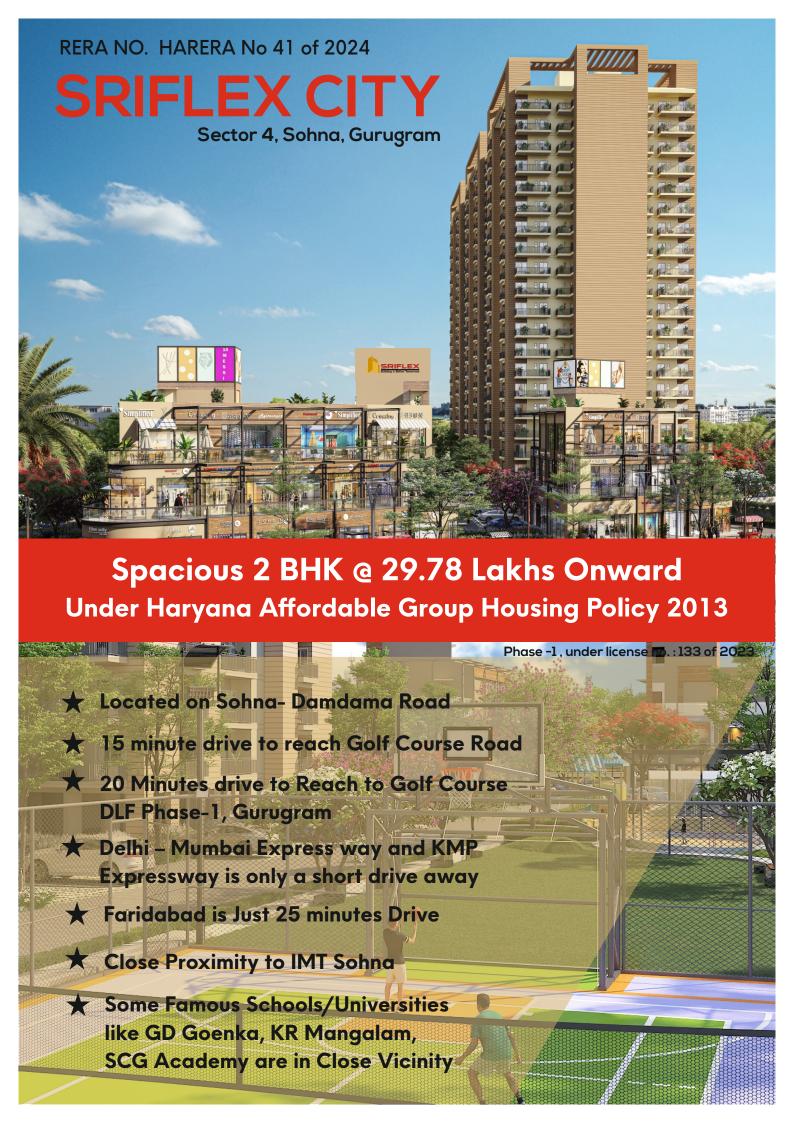

| Unit Type    | No. of Unit | Carpet Area<br>( sq. Ft.) | Balcony Area<br>(Sq. Ft.) | Total Cost  | Application<br>Money | Allotment<br>Money |
|--------------|-------------|---------------------------|---------------------------|-------------|----------------------|--------------------|
| 2 BHK Type 1 | 456         | 644.65                    | 99.67                     | 30,20,535/- | 1,45,046/-           | 6,10,086/-         |
| 2 BHK Type 2 | 431         | 644.65                    | 145.74                    | 30,20,925/- | 1,45,046/-           | 6,10,185/-         |
| 2 BHK Type 3 | 218         | 637.00                    | 93.00                     | 29,78,101/- | 1,43,325/-           | 6,01,200/-         |

Applicable GST/Labour Cess as per Govt. rules shall be extra over and above price.