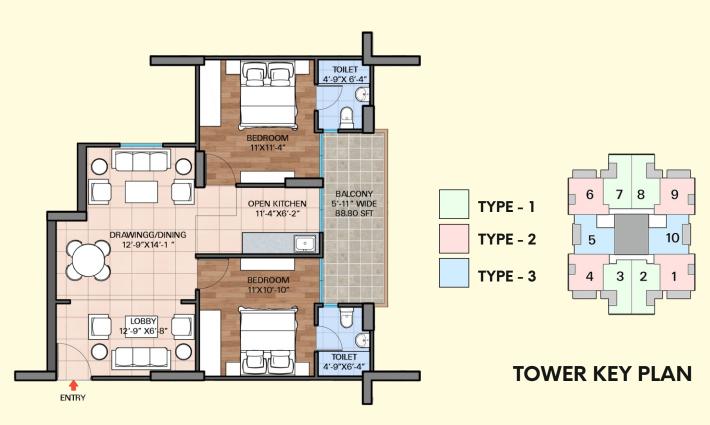

| Unit Type    | No. of Unit | Carpet Area<br>( sq. Ft.) | Balcony Area<br>(Sq. Ft.) | Total Cost  | Application<br>Money | Allotment<br>Money |
|--------------|-------------|---------------------------|---------------------------|-------------|----------------------|--------------------|
| 2 BHK Type 1 | 456         | 644.65                    | 99.67                     | 30,20,535/- | 1,45,046/-           | 6,10,086/-         |
| 2 BHK Type 2 | 431         | 644.65                    | 145.74                    | 30,20,925/- | 1,45,046/-           | 6,10,185/-         |
| 2 BHK Type 3 | 218         | 637.00                    | 93.00                     | 29,78,101/- | 1,43,325/-           | 6,01,200/-         |

## **TYPICAL CLUSTER LAYOUT**

**UNIT TYPE - 1** 

**UNIT TYPE - 2** 

**UNIT TYPE - 3** 

Number of Shops

of Tower

Location

- 1. ENTRY / EXIT
- 2. PARKING
- 3. PALM COURT
- 4. PARK
- 5. BOX CRICKET
- 6. PERGOLA
- 7. MOUND
- 8. SKATING RING
- 9. TRELLIS
- 10. MULTI PURPOSE COURT
- 11. PLAZA
- 12. SEATING WITH PALM COURT
- 13. STEPPING STONE
- 14. KIDS PLAY AREA
- 15. PAVED PLAZA
- 16. MEDITATION AREA
- 17. OUTDOOR GYM AREA