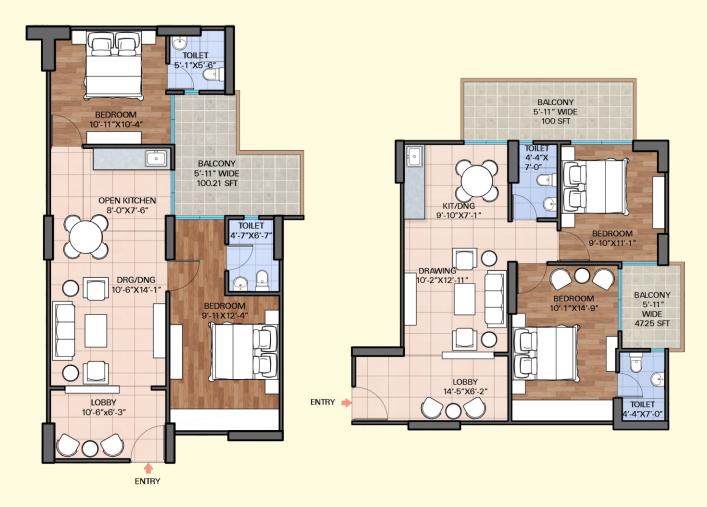

| Unit Type    | No. of Unit | Carpet Area<br>( sq. Ft.) | Balcony Area<br>(Sq. Ft.) | Total Cost  | Application<br>Money | Allotment<br>Money |
|--------------|-------------|---------------------------|---------------------------|-------------|----------------------|--------------------|
| 2 BHK Type 1 | 456         | 644.65                    | 99.67                     | 30,20,535/- | 1,45,046/-           | 6,10,086/-         |
| 2 BHK Type 2 | 431         | 644.65                    | 145.74                    | 30,20,925/- | 1,45,046/-           | 6,10,185/-         |
| 2 BHK Type 3 | 218         | 637.00                    | 93.00                     | 29,78,101/- | 1,43,325/-           | 6,01,200/-         |