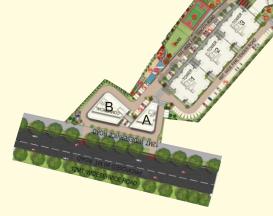

## **TYPICAL CLUSTER LAYOUT**

**UNIT TYPE - 1** 

**UNIT TYPE - 2** 

**UNIT TYPE - 3** 

Number of Shops

of Tower

Location

- 1. ENTRY / EXIT
- 2. PARKING
- 3. PALM COURT
- 4. PARK
- 5. BOX CRICKET
- 6. PERGOLA
- 7. MOUND
- 8. SKATING RING
- 9. TRELLIS
- 10. MULTI PURPOSE COURT
- 11. PLAZA
- 12. SEATING WITH PALM COURT
- 13. STEPPING STONE
- 14. KIDS PLAY AREA
- 15. PAVED PLAZA
- 16. MEDITATION AREA
- 17. OUTDOOR GYM AREA