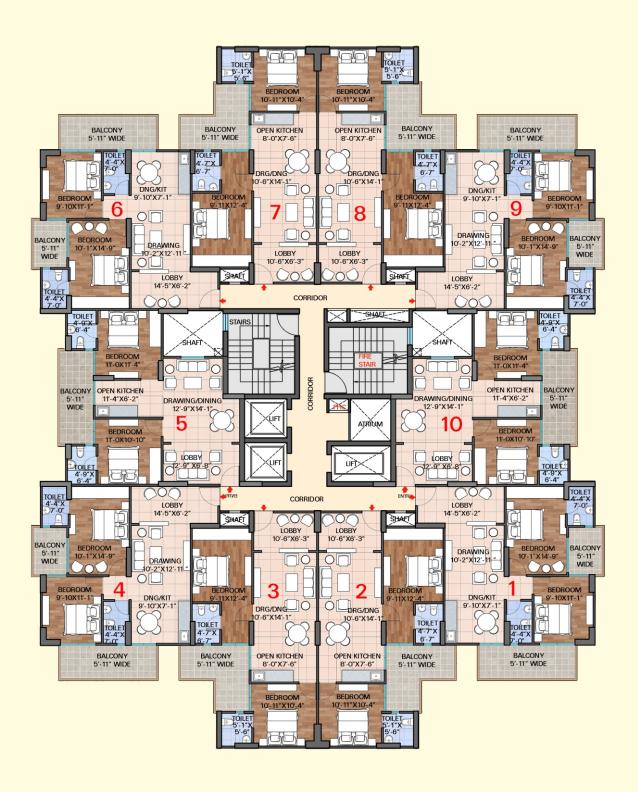

## **TYPICAL CLUSTER LAYOUT**

**UNIT TYPE - 1** 

**UNIT TYPE - 2** 

**UNIT TYPE - 3** 

Number of Shops

of Tower

Location

- 1. ENTRY / EXIT
- 2. PARKING
- 3. PALM COURT
- 4. PARK
- 5. BOX CRICKET
- 6. PERGOLA
- 7. MOUND
- 8. SKATING RING
- 9. TRELLIS
- 10. MULTI PURPOSE COURT
- 11. PLAZA
- 12. SEATING WITH PALM COURT
- 13. STEPPING STONE
- 14. KIDS PLAY AREA
- 15. PAVED PLAZA
- 16. MEDITATION AREA
- 17. OUTDOOR GYM AREA