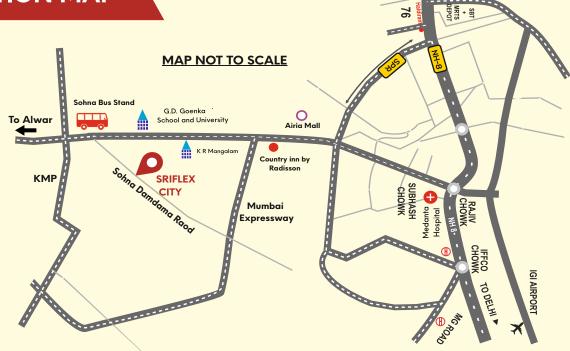

| 644.65                    | 145.74                    | 30,20,925/- | 1,45,046/-           | 6,10,185/-         |
| 2 BHK Type 3 | 218         | 637.00                    | 93.00                     | 29,78,101/- | 1,43,325/-           | 6,01,200/-         |

Applicable GST/Labour Cess as per Govt. rules shall be extra over and above price.



## **TYPICAL CLUSTER LAYOUT**



**UNIT TYPE - 1** 

**UNIT TYPE - 2** 



**UNIT TYPE - 3** 



Number of Shops



of Tower

Location







- 1. ENTRY / EXIT
- 2. PARKING
- 3. PALM COURT
- 4. PARK
- 5. BOX CRICKET
- 6. PERGOLA
- 7. MOUND
- 8. SKATING RING
- 9. TRELLIS
- 10. MULTI PURPOSE COURT
- 11. PLAZA
- 12. SEATING WITH PALM COURT
- 13. STEPPING STONE
- 14. KIDS PLAY AREA
- 15. PAVED PLAZA
- 16. MEDITATION AREA
- 17. OUTDOOR GYM AREA





For Any Query Please reach us at:





info@sriflex.com



+91 124 4196445



## SRIFLEX PROJECTS PRIVATE LIMITED

GSTIN: 06ABDCS4438D1ZJ

CIN NO: U70109HR2020PTC085412

Address: TF-03, 3rd Floor, Ninex City Mart Sohna Road, Gurugram, Haryana, 122018